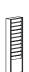

#### Sturdy wall mounted or freestanding display racks in black coated steel

This contemporary design allows the wall mounting of A4 literature in multiples of 5, 11 or 23 separate compartments. Mount either unit side by side for larger displays. Add the feet option to convert any unit to be freestanding. Each compartment holds 20mm of literature. Also available as revolving floor stands to match. Suitable for displaying brochures, magazines or within the manufacturing environment for works orders etc.

G4310BL

5 x A4 Capacity H 521mm W 254mm D 102mm G4310BL Code

11 x A4 Capacity H 921mm W 254mm D 102mm Code G4321BL

Capacity 23 x A4 H 1664mm W 254mm D 102mm G4322BL Code

Feet H 133mm Footprint W 258mm D 356mm G4323BL Code