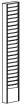

#### Sturdy wall mounted or freestanding display racks in black coated steel

This contemporary design allows the wall mounting of A4 literature in multiples of 5, 11 or 23 separate compartments. Mount either unit side by side for larger displays. Add the feet option to convert any unit to be freestanding. Each compartment holds 20mm of literature. Also available as revolving floor stands to match. Suitable for displaying brochures, magazines or within the manufacturing environment for works orders etc.

G4310BL

5 x A4 Capacity H 521mm W 254mm D 102mm G4310BL Code

11 x A4 Capacity H 921mm W 254mm D 102mm Code G4321BL

Capacity 23 x A4 H 1664mm W 254mm D 102mm G4322BL Code

Feet H 133mm Footprint W 258mm D 356mm G4323BL Code