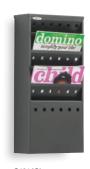

# Steel wall mounted literature dispensers

#### Sturdy wall mounted or freestanding display racks in black coated steel

This contemporary design allows the wall mounting of A4 literature in multiples of 5, 11 or 23 separate compartments. Mount either unit side by side for larger displays. Add the feet option to convert any unit to be freestanding. Each compartment holds 20mm of literature. Also available as revolving floor stands to match. Suitable for displaying brochures, magazines or within the manufacturing environment for works orders etc.

G4310BL

5 x A4 Capacity H 521mm W 254mm D 102mm G4310BL Code

11 x A4 Capacity H 921mm W 254mm D 102mm Code G4321BL

Capacity 23 x A4 H 1664mm W 254mm D 102mm G4322BL Code

Feet H 133mm Footprint W 258mm D 356mm G4323BL Code