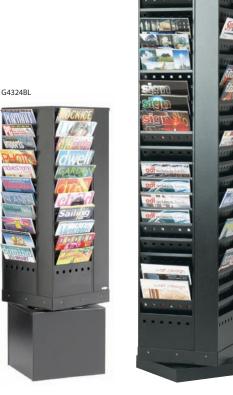

### 4 sided revolving floor stand in black coated steel

This sturdy design allows for a large amount of A4 literature to be displayed in either 44 or 92 separate compartments. Holds 20mm of literature in each. The unit rotates through 360° to allow for easy access to all sides. Ideal for displaying brochures, magazines or works orders.

Capacity 44 x A4 H 1219mm W 356mm D 356mm

G4324BL

Capacity 92 x A4 H 1727mm W 356mm D 356mm G4325BL Code