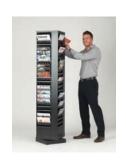

# Steel revolving literature dispensers

### 4 sided revolving floor stand in black coated steel

This sturdy design allows for a large amount of A4 literature to be displayed in either 44 or 92 separate compartments. Holds 20mm of literature in each. The unit rotates through 360° to allow for easy access to all sides. Ideal for displaying brochures, magazines or works orders.

Capacity 44 x A4 H 1219mm W 356mm D 356mm

G4324BL

Capacity 92 x A4 H 1727mm W 356mm D 356mm G4325BL Code