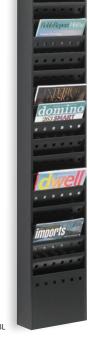

#### Sturdy wall mounted or freestanding display racks in black coated steel

This contemporary design allows the wall mounting of A4 literature in multiples of 5, 11 or 23 separate compartments. Mount either unit side by side for larger displays. Add the feet option to convert any unit to be freestanding. Each compartment holds 20mm of literature. Also available as revolving floor stands to match. Suitable for displaying brochures, magazines or within the manufacturing environment for works orders etc.

G4310BL

5 x A4 Capacity H 521mm W 254mm D 102mm G4310BL Code

11 x A4 Capacity H 921mm W 254mm D 102mm Code G4321BL

Capacity 23 x A4 H 1664mm W 254mm D 102mm G4322BL Code

Feet H 133mm Footprint W 258mm D 356mm G4323BL Code