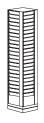

# Steel wall mounted literature dispensers

#### Sturdy wall mounted or freestanding display racks in black coated steel

This contemporary design allows the wall mounting of A4 literature in multiples of 5, 11 or 23 separate compartments. Mount either unit side by side for larger displays. Add the feet option to convert any unit to be freestanding. Each compartment holds 20mm of literature. Also available as revolving floor stands to match. Suitable for displaying brochures, magazines or within the manufacturing environment for works orders etc.

G4310BL

5 x A4 Capacity H 521mm W 254mm D 102mm G4310BL Code

11 x A4 Capacity H 921mm W 254mm D 102mm Code G4321BL

Capacity 23 x A4 H 1664mm W 254mm D 102mm G4322BL Code

Feet H 133mm Footprint W 258mm D 356mm G4323BL Code