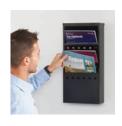

# Steel wall mounted literature dispensers

#### Sturdy wall mounted or freestanding display racks in black coated steel

This contemporary design allows the wall mounting of A4 literature in multiples of 5, 11 or 23 separate compartments. Mount either unit side by side for larger displays. Add the feet option to convert any unit to be freestanding. Each compartment holds 20mm of literature. Also available as revolving floor stands to match. Suitable for displaying brochures, magazines or within the manufacturing environment for works orders etc.

G4310BL

5 x A4 Capacity H 521mm W 254mm D 102mm G4310BL Code

11 x A4 Capacity H 921mm W 254mm D 102mm Code G4321BL

Capacity 23 x A4 H 1664mm W 254mm D 102mm G4322BL Code

Feet H 133mm Footprint W 258mm D 356mm G4323BL Code