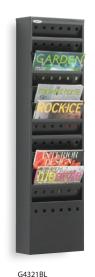

# Steel wall mounted literature dispensers

#### Sturdy wall mounted or freestanding display racks in black coated steel

This contemporary design allows the wall mounting of A4 literature in multiples of 5, 11 or 23 separate compartments. Mount either unit side by side for larger displays. Add the feet option to convert any unit to be freestanding. Each compartment holds 20mm of literature. Also available as revolving floor stands to match. Suitable for displaying brochures, magazines or within the manufacturing environment for works orders etc.

G4310BL

5 x A4 Capacity H 521mm W 254mm D 102mm G4310BL Code

11 x A4 Capacity H 921mm W 254mm D 102mm Code G4321BL

Capacity 23 x A4 H 1664mm W 254mm D 102mm G4322BL Code

Feet H 133mm Footprint W 258mm D 356mm G4323BL Code