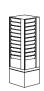

# Steel wall mounted literature dispensers

#### Sturdy wall mounted or freestanding display racks in black coated steel

This contemporary design allows the wall mounting of A4 literature in multiples of 5, 11 or 23 separate compartments. Mount either unit side by side for larger displays. Add the feet option to convert any unit to be freestanding. Each compartment holds 20mm of literature. Also available as revolving floor stands to match. Suitable for displaying brochures, magazines or within the manufacturing environment for works orders etc.

G4310BL

5 x A4 Capacity H 521mm W 254mm D 102mm G4310BL Code

11 x A4 Capacity H 921mm W 254mm D 102mm Code G4321BL

Capacity 23 x A4 H 1664mm W 254mm D 102mm G4322BL Code

Feet H 133mm Footprint W 258mm D 356mm G4323BL Code